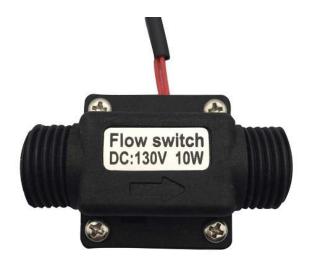

## Water Flow Switch SEN-FB21WA

## **Product Specification**

| Brand                  | Saier       |
|------------------------|-------------|
| Model No.              | SEN-FB21WA  |
| Flow Rate              | 3.5~20L/Min |
| Body Material          | Nylon       |
| Current Rating (Amps)  | 0.5         |
| Switching Power        | 10W         |
| Minimum Order Quantity | 10 Piece    |

## **Product Description**

- 1. Water quality requirements Drinking water health standards,0~100°C.
- 2. Flow Range3.5~20L/min, starting flow rate can be fine adjustable.
- 3. Withstand hydraulic pressure1.2MPa.
- 4. Voltage/Electric Current Below DC100V/AC110V,1A.
- 5. Switching Power 10W, High voltage normally open,(NO).
- 6. Insulation Resistor10<sup>8</sup>, Switching life10<sup>8</sup>times.
- 7. Switching Response time0.35ms, release time30s.
- 8. Installation method: Horizontal direction.
- 9. Apply to air energy hot pump, solar hot water heater, starting mode of pump, mechanical equipment, instrument meter etc.